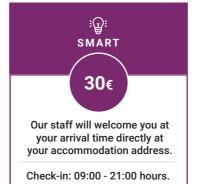

- 2 Students with accommodation service:
- Standard Arrival: Students can receive the keys of the accommodation on the arrival day at the school from 16:00 to 20:00 hours.
- Smart Arrival: Students can go directly to the accommodation and a staff member from the school will welcome the student and handle the keys of the accommodation at the time of arrival (available from 09:00 to 21:00 hours).
- DeLuxe Arrival: A staff member from our school will welcome the student at the airport (train station, bus station...) in Valencia and will drive the student to the accommodation in a private car. The student will receive at this time the keys of the accommodation (available 24/7).
- \* Students with accommodation service will inform the school about date, time and trip details prior to their arrival.
- \* Students shall inform the school about any delays in the arrival. Maximum waiting time for the Smart or DeLuxe arrival will be 1 hour from the informed time. If the waiting time exceedes 22:00 hours, the night fee will be applied.
- \* Students arriving later than 21:00 hours must take a DeLuxe arrival or wait until 9:00 hours of the following day to go to their accommodation.