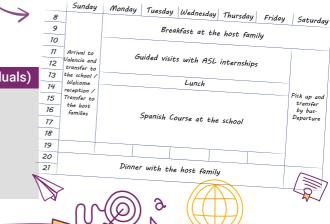

#### Price / student

275€

\* 1 teacher for free / 10 students. Inquire higher discounts for big groups. Price / student

550€

\* 1 teacher for free / 10 students. Inquire higher discounts for big groups.

|                    | Sunday  | Monday Tuesday Wednesday Thursday Frid           | ay Saturday      |
|--------------------|---------|--------------------------------------------------|------------------|
| 8<br>9<br>10<br>11 |         | Spanish Course at the school                     |                  |
| 12                 | Arrival |                                                  | Departure        |
| 13                 | Arrivai | Lunch                                            |                  |
| 14                 |         | Cullen                                           |                  |
| 15                 |         |                                                  |                  |
| 16                 |         |                                                  |                  |
| 17                 |         | Spanish                                          |                  |
| 18                 |         | Guided tour cinema in the historic at the school |                  |
| 19                 |         | centre                                           | <u>ۍ</u>         |
| 20                 | )       | Dinner with the host family                      | , ,              |
| 21                 | ,       |                                                  | $\triangleright$ |

|   |    |                                       |                            |                                                                 | ) )                          |                        |                      |          |   |  |
|---|----|---------------------------------------|----------------------------|-----------------------------------------------------------------|------------------------------|------------------------|----------------------|----------|---|--|
|   | )  | Sunday                                | Monday                     | Tuesday                                                         | Wednesda                     | 1                      | Friday               |          |   |  |
| W | 8  |                                       |                            | Monday Tuesday Wednesday Thursday  Breakfast at the host family |                              |                        |                      | Saturday |   |  |
|   | 9  |                                       |                            | Dieuntas                                                        |                              |                        |                      |          |   |  |
|   | 10 | -                                     |                            |                                                                 |                              |                        |                      |          |   |  |
| _ | 77 | 1.                                    | _                          | ·                                                               |                              |                        |                      |          |   |  |
| _ | 12 | Arrival to<br>Valencia<br>Pick-up and | 3,                         | panish Cour                                                     |                              |                        |                      |          |   |  |
|   | 13 |                                       |                            |                                                                 |                              |                        |                      |          |   |  |
| _ | 14 | transfer<br>by bus:                   |                            |                                                                 |                              |                        |                      |          |   |  |
| _ | 15 |                                       | Lui                        | nch at unive                                                    | Visit<br>Bioparc or          |                        |                      |          |   |  |
| _ | -  |                                       |                            |                                                                 | Oceanografico                |                        |                      |          |   |  |
|   | 16 |                                       |                            |                                                                 |                              |                        |                      | by bus.  |   |  |
|   | 17 |                                       | Guided tour Visit Horchata | Guided tour                                                     | our III                      |                        | Departure            |          |   |  |
| 7 | 18 | Welcome<br>reception                  | in the historic<br>centre  | museum with                                                     | Turia Gardens<br>and Fallero | d Fallera Natural Parc | Fallero Natural Parc |          |   |  |
| 1 | 9  |                                       |                            |                                                                 | Museum                       | and boat trip          |                      |          |   |  |
| 2 | 0  | Dinner with                           |                            |                                                                 |                              |                        |                      | (重       | = |  |
| 2 | 27 | the host<br>family                    |                            | Dinner with the host family                                     |                              |                        |                      |          |   |  |